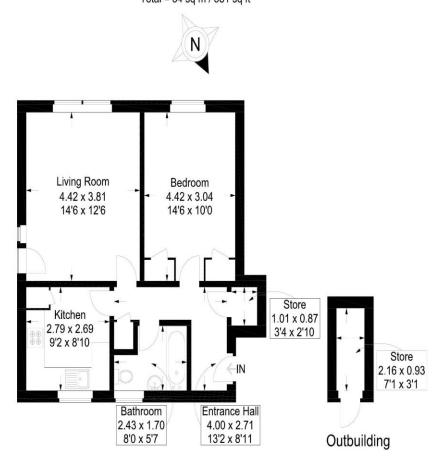

#### **KEY FACTS**

This property is Leasehold Ground Rent: £10 Per Annum Maintenance Charge: £1849.44 Length of Lease: 125 years from 1989 Council Tax Band: A EPC Rating C Total floor area: Approx 557 Sq Ft

### Northern Parade, Portsmouth

Approximate Gross Internal Area = 51.8 sq m / 557 sq ft Outbuilding = 2.2 sq m / 24 sq ft Total = 54 sq m / 581 sq ft

#### Third Floor

This plan is for layout guidance only. Not drawn to scale unless stated. Windows and door openings are approximate. Whilst every care is taken in the preparation of this plan, please check all dimensions, shapes and compass bearings before making any decisions reliant upon them.